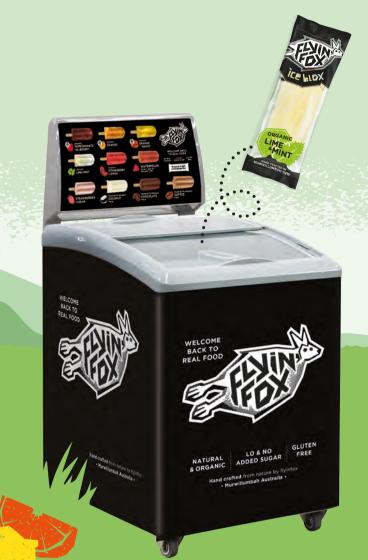

# Flyin' Fox Freezers!

The Flyin' Fox freezer is an efficient, simple, and reliable 94 litre sliding lid chest freezer. It comes fitted out with storage baskets divided into 10 sections each holding 20 ice blox. Plus, the internal storage space holds 5 cartons underneath the display baskets.

Well positioned they make it easier for your customers to find their desired blox. Perfect near the cash register, end of counters or shelves.

For information on how to apply for an on loan freezer please email us at info@flyinfox.com.au (no g)